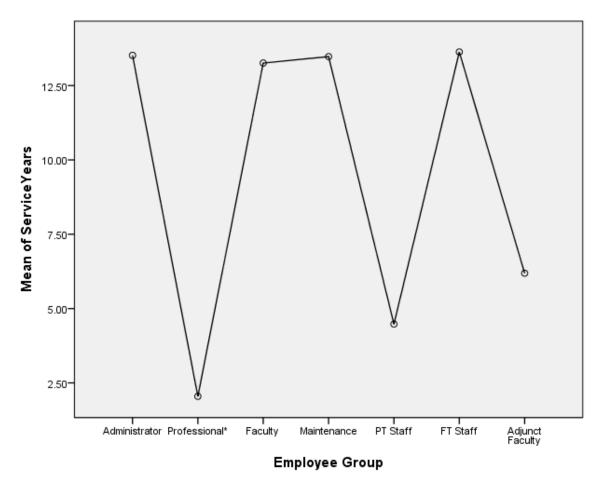

## **Average Length of Service by Employee Groups**

|               | N   | Mean  | Std. Deviation |
|---------------|-----|-------|----------------|
| Administrator | 24  | 13.52 | 9.97           |
| Professional* | 6   | 2.05  | 1.37           |
| Faculty       | 55  | 13.26 | 10.82          |
| Maintenance   | 19  | 13.47 | 10.12          |
| PT Staff      | 23  | 4.48  | 3.46           |
| FT Staff      | 50  | 13.63 | 10.44          |
| Adjunct       | 232 | 6.19  | 5.74           |
| Faculty       |     |       |                |
| Total         | 409 | 8.66  | 8.45           |

<sup>\*</sup>This new classification began in January of 2012.

\*This new classification began in January of 2012.