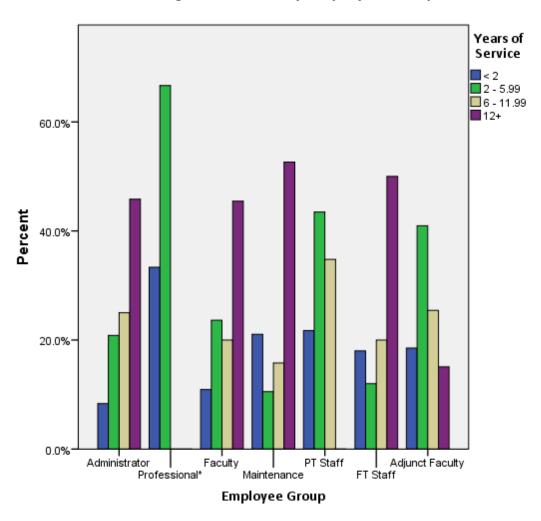

## **MCCC Length of Service by Employee Group**

\*This new classification began in January of 2012.

Data were MCCC employees on 6/26/15. Length of service categories were determined by quartiles. Each employee category has service length bars that add up to 100%.